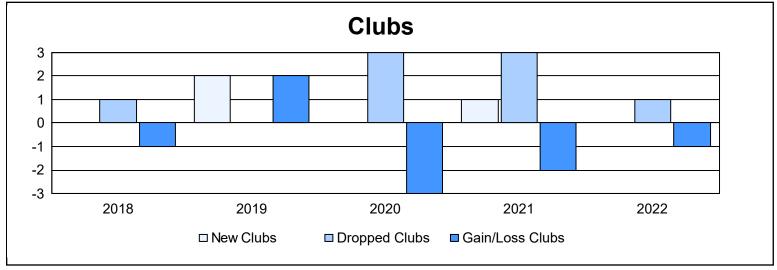

District LD 2 As of June 2022 Cumulative

| Year      | New<br>Clubs | Dropped<br>Clubs | Gain/<br>Loss<br>Clubs | New<br>Members | Charter<br>Members | Reinstate<br>Members | Transfer<br>Members | Total<br>Member<br>Added | Total<br>Members<br>Dropped | Gain/<br>Loss<br>Members |
|-----------|--------------|------------------|------------------------|----------------|--------------------|----------------------|---------------------|--------------------------|-----------------------------|--------------------------|
| 2017-2018 | 0            | 1                | -1                     | 152            | 0                  | 1                    | 1                   | 154                      | 148                         | 6                        |
| 2018-2019 | 2            | 0                | 2                      | 123            | 53                 | 1                    | 2                   | 179                      | 156                         | 23                       |
| 2019-2020 | 0            | 3                | -3                     | 189            | 1                  | 3                    | 16                  | 209                      | 218                         | -9                       |
| 2020-2021 | 1            | 3                | -2                     | 44             | 32                 | 1                    | 0                   | 77                       | 158                         | -81                      |
| 2021-2022 | 0            | 1                | -1                     | 102            | 1                  | 27                   | 8                   | 138                      | 199                         | -61                      |
| Average   | 1            | 2                | -1                     | 122            | 17                 | 7                    | 5                   | 151                      | 176                         | -24                      |