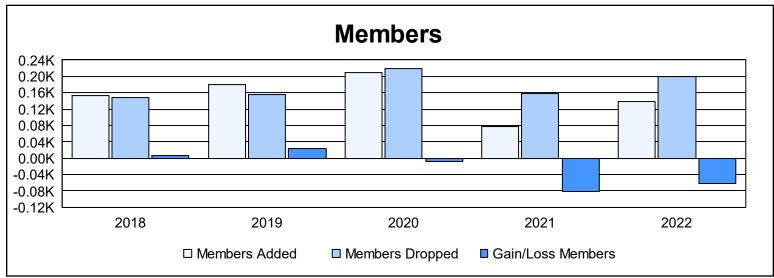

District LD 2 As of June 2022 Cumulative

| Year      | New<br>Clubs | Dropped<br>Clubs | Gain/<br>Loss<br>Clubs | New<br>Members | Charter<br>Members | Reinstate<br>Members | Transfer<br>Members | Total<br>Member<br>Added | Total<br>Members<br>Dropped | Gain/<br>Loss<br>Members |
|-----------|--------------|------------------|------------------------|----------------|--------------------|----------------------|---------------------|--------------------------|-----------------------------|--------------------------|
| 2017-2018 | 0            | 1                | -1                     | 152            | 0                  | 1                    | 1                   | 154                      | 148                         | 6                        |
| 2018-2019 | 2            | 0                | 2                      | 123            | 53                 | 1                    | 2                   | 179                      | 156                         | 23                       |
| 2019-2020 | 0            | 3                | -3                     | 189            | 1                  | 3                    | 16                  | 209                      | 218                         | -9                       |
| 2020-2021 | 1            | 3                | -2                     | 44             | 32                 | 1                    | 0                   | 77                       | 158                         | -81                      |
| 2021-2022 | 0            | 1                | -1                     | 102            | 1                  | 27                   | 8                   | 138                      | 199                         | -61                      |
| Average   | 1            | 2                | -1                     | 122            | 17                 | 7                    | 5                   | 151                      | 176                         | -24                      |